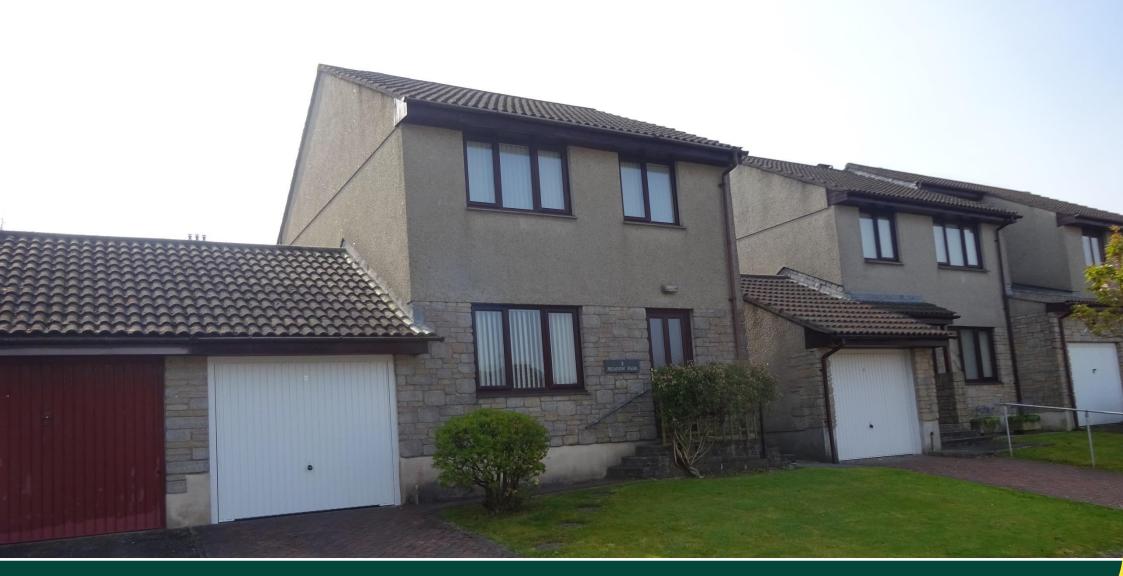

3 Meadow Park, Liskeard, Cornwall, PL14 4EX £280,000

# 3 Meadow Park Liskeard Cornwall PL14 4EX

## Guide Price £280,000

A THREE BEDROOM LINK-DETACHED HOUSE WITH DRIVEWAY PARKING, GARAGE, GARDEN AREAS TO THE FRONT AND REAR, DOUBLE GLAZING AND GAS FIRED CENTRAL HEATING.

The property is situated within the former market town of Liskeard. The property is situated a short distance from the town centre amenities and the mainline railway station linking the town to Plymouth and London Paddington. Liskeard is well placed with the popular south coast resort of Looe only being some eight miles away. Bodmin Moor being easily accessible for numerous pursuits and miles of outstanding scenery.

The property is located on a popular residential housing development and is well presented throughout.

#### **OUTSIDE**

Brick paved driveway with parking for one vehicle leading to:-

#### GARAGE

#### GARDENS

Lawn garden to the front with shared concrete path to the side leading to the low maintenance rear garden comprising a sloping gravelled garden area with pleasant shrubs and flowers with small patio area to the rear.