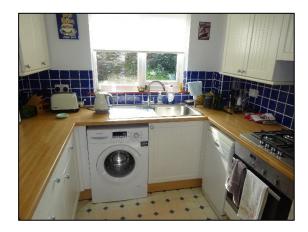

## KITCHEN 9'11'' X 8' 4'' (3.01M X 2.53M)

uPVC double glazed window to the rear, kitchen units comprising wall cupboards and working surfaces with cupboards, drawers and space under, stainless steel sink unit with mixer tap and filtered water tap, built-in electric oven and gas hob, space for freestanding fridge/freezer, plumbing for washing machine, Baxi gas fired boiler to heat water and radiators positioned throughout.