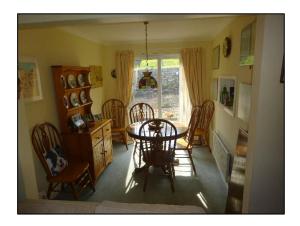

#### DINING AREA 9' 8'' X 8' (3.00M X 2.44M)

Serving hatch directly into the Kitchen, uPVC double glazed patio doors to the rear, radiator.