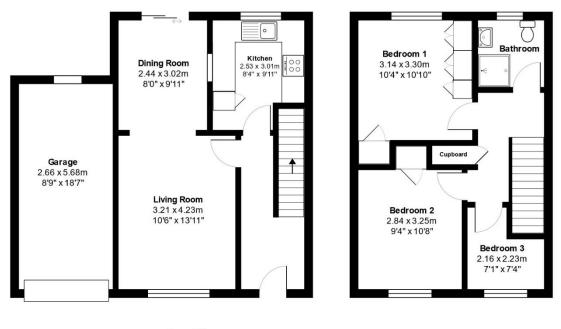

#### THE ACCOMMODATION COMPRISES WITH APPROXIMATE MEASUREMENTS:-

## **ENTRANCE HALL**

uPVC panel and double glazed door to the front, parquet flooring, radiator.

## CLOAKROOM/WC

uPVC double glazed window to the side, white suite comprising low level wc and wash hand basin.

## LOUNGE

## 13'8'' X 10'5'' (4.22M X 3.19M)

uPVC double glazed window to the front, living gas fire, radiator. Archway leading to:-

#### DINING AREA 9' 8'' X 8' (3.00M X 2.44M)

Serving hatch directly into the Kitchen, uPVC double glazed patio doors to the rear, radiator.

## KITCHEN 9'11'' X 8' 4'' (3.01M X 2.53M)

uPVC double glazed window to the rear, kitchen units comprising wall cupboards and working surfaces with cupboards, drawers and space under, stainless steel sink unit with mixer tap and filtered water tap, built-in electric oven and gas hob, space for freestanding fridge/freezer, plumbing for washing machine, Baxi gas fired boiler to heat water and radiators positioned throughout.

## FIRST FLOOR

## LANDING

Airing cupboard comprising factory insulated hot water cylinder and electric immersion heater with slatted shelves for linen, access to the roof space area.

## SHOWER ROOM/WC

uPVC double glazed window to the rear, suite comprising shower cubicle with Triton electric shower, vanity wash hand basin, low level wc, chrome heated towel rail, fully tiled walls and flooring.

#### BEDROOM 1 10' 8'' X 10'3'' (3.3M X 3.13M)

uPVC double glazed window to the rear, built-in wardrobe, further mirrored wardrobes, radiator.

#### **BEDROOM 2**

#### 10'6'' X 9'3'' (3.24M X 2.83M)

uPVC double glazed window to the front, built-in wardrobe, radiator.

#### **BEDROOM 3**

#### 7'1'' X 4'5'' (2.16M X 1.37M) (MINIMUM)

uPVC double glazed window to the front, radiator.

#### **OUTSIDE**

Brick paved driveway with parking for one vehicle leading to:-

#### GARAGE

#### 18'7'' X 8'7'' (5.69M X 2.66M)

Electric up and over door with wooden double glazed window to the rear, electric meter and gas meter.

Ground Floor

First Floor

Total Area: (excluding garage) 73.6 m<sup>2</sup> ... 792 ft<sup>2</sup> All measurements are approximate and for display purposes only

to agents in the South West

St Austell 18 Duke St, St Austell PL25 5PH 01726 73483 staustell@jefferys.uk.com Lostwithiel 5 Fore St, Lostwithiel PL22 0BP 01208 872245 lostwithiel@jefferys.uk.com Liskeard 17 Dean St, Liskeard PL14 4AB 01579 342400 liskeard@jefferys.uk.com