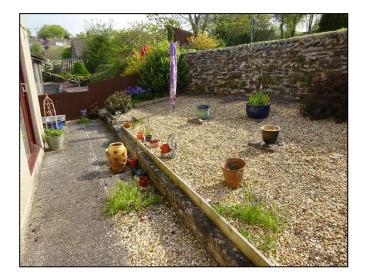

#### GARDENS

Lawn garden to the front with shared concrete path to the side leading to the low maintenance rear garden comprising a sloping gravelled garden area with pleasant shrubs and flowers with small patio area to the rear.