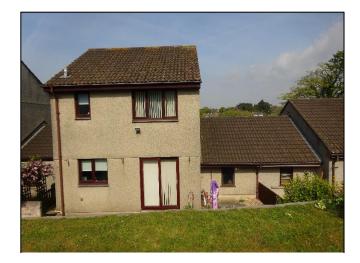

3 Meadow Park, Liskeard, Cornwall, PL14 4EX £280,000

# 3 Meadow Park Liskeard Cornwall PL14 4EX

## Guide Price £280,000

A THREE BEDROOM LINK-DETACHED HOUSE WITH DRIVEWAY PARKING, GARAGE, GARDEN AREAS TO THE FRONT AND REAR, DOUBLE GLAZING AND GAS FIRED CENTRAL HEATING.

The property is situated within the former market town of Liskeard. The property is situated a short distance from the town centre amenities and the mainline railway station linking the town to Plymouth and London Paddington. Liskeard is well placed with the popular south coast resort of Looe only being some eight miles away. Bodmin Moor being easily accessible for numerous pursuits and miles of outstanding scenery.

The property is located on a popular residential housing development and is well presented throughout.