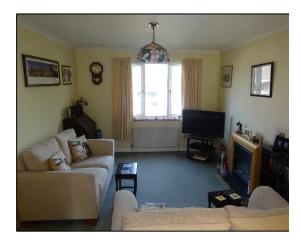

## LOUNGE

## 13'8'' X 10'5'' (4.22M X 3.19M)

uPVC double glazed window to the front, living gas fire, radiator. Archway leading to:-